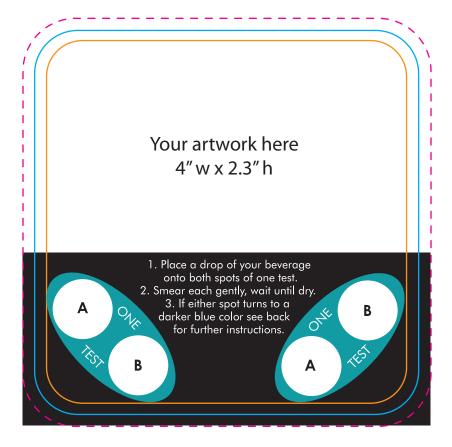

INSTRUCTIONS FOR USE, Read carefully before using the DATE RAPE DETECTOR: How the test is performed: it takes the activation of both test spots in one test character to fully test the beverage in question. Make sure both test spots are dry, and free of condensation from the drink container. Place drops of the beverage to be tested onto each spot using a swizzle stick or even one's finger. Rub gently. Do not mix the chemicals from each spot together. They should remain separated for best results. Wait until dry. The test can take a few minutes to dry and get a result, be patient. If either spot turns to a DARKER BLUE COLOR, a positive test result has occurred. Many colored beverages will impart a slight hue to the test spots, this is not a positive result. Tap water and certain mineral waters may impart a transient blue hue to the test spots while the test is drying. This is not a positive result, and should dissipate when dry. When in doubt with any beverage, always discard. Always use common sense and NEVER LEAVE A DRINK UNATTENDED. NOT TO BE USED WITH ANY MILK PRODUCTS, OR BEVERAGES CONTAINING MILK PRODUCTS, CRÈME OR OILY LIQUORS.

## FRONT OF COASTER

Prints FULL COLOR

Color of test area ovals and test area background can vary to match art.